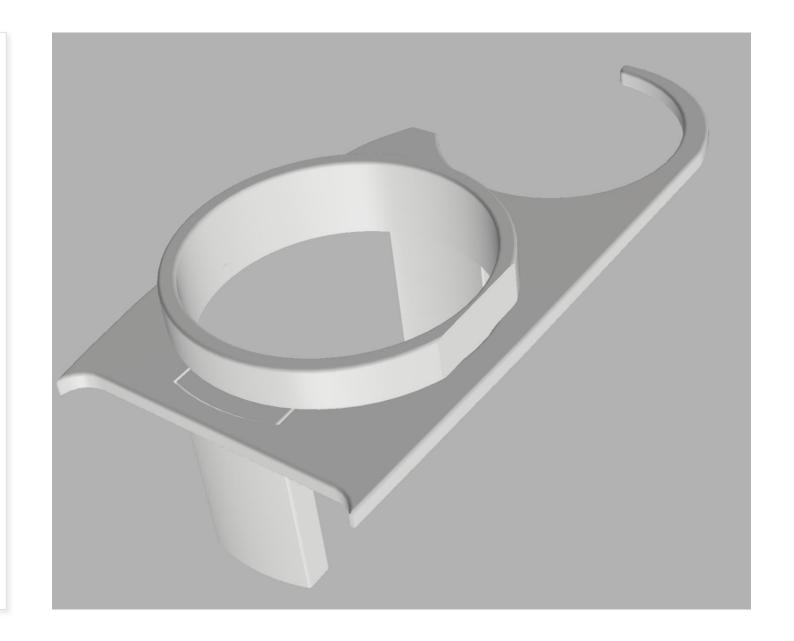

#### Parts for each side

1 x
Base

2 x
Supports

1 x
Locking ring

### For left door

### For right door

Curved part facing outwards

Showing for <u>left</u> door!