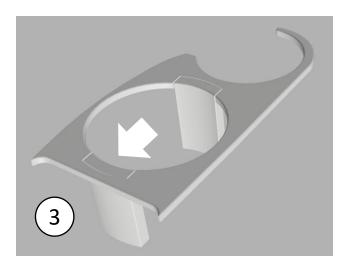

|
|                                                                                                                                                                                                                            |
|                                                                                                                                                                                                                            |

#### Parts for each side

1 x
Base



2 x
Supports



1 x
Locking ring



### For left door



### For right door



Curved part facing outwards

Showing for <u>left</u> door!











# actualwood.dk

Dronning Olgas Vej 18b 2000 Frederiksberg Denmark