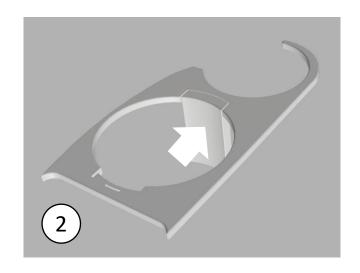

|
|                                                                                                                                                                                                                            |
|                                                                                                                                                                                                                            |

#### Parts for each side

1 x
Base



2 x
Supports



1 x
Locking ring



### For left door



### For right door



Curved part facing outwards

Showing for <u>left</u> door!











# actualwood.dk

Dronning Olgas Vej 18b 2000 Frederiksberg Denmark