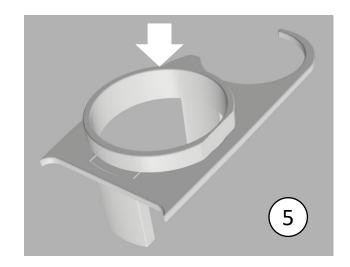

|
|                                                                                                                                                                                                                            |
|                                                                                                                                                                                                                            |

#### Parts for each side

1 x
Base



2 x
Supports



1 x
Locking ring



### For left door



### For right door



Curved part facing outwards

Showing for <u>left</u> door!











# actualwood.dk

Dronning Olgas Vej 18b 2000 Frederiksberg Denmark