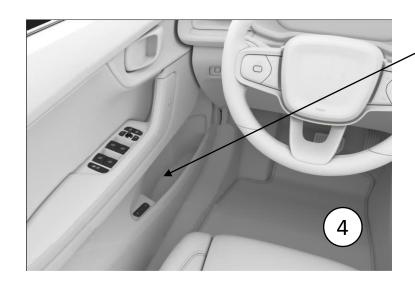

### For left door

### For right door

Curved part facing outwards

Showing for <u>left</u> door!