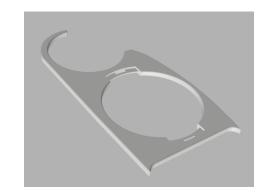

#### Parts for each side

1 x
Base

2 x
Supports

1 x
Locking ring

### For left door