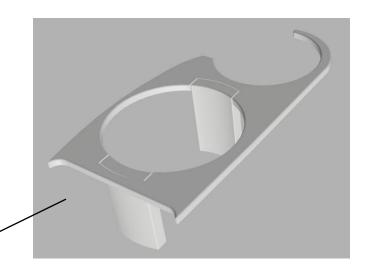

|
|                                                                                                                                                                                                                            |
|                                                                                                                                                                                                                            |

#### Parts for each side

1 x
Base



2 x
Supports



1 x
Locking ring



### For left door



### For right door



Curved part facing outwards

Showing for <u>left</u> door!











# actualwood.dk

Dronning Olgas Vej 18b 2000 Frederiksberg Denmark