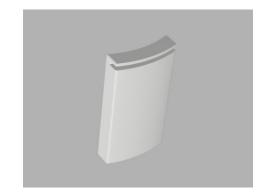

#### Parts for each side

1 x
Base

2 x
Supports

1 x
Locking ring

### For right door

Curved part facing outwards

Showing for <u>left</u> door!