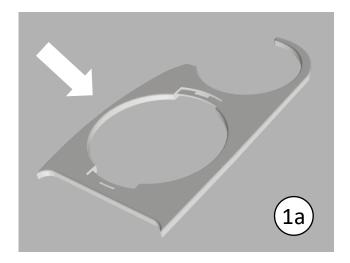

### For left door

### For right door

Curved part facing outwards

Showing for <u>left</u> door!