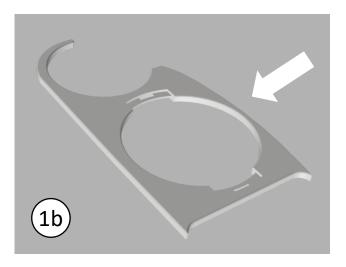

### For left door

### For right door

Curved part facing outwards

Showing for <u>left</u> door!